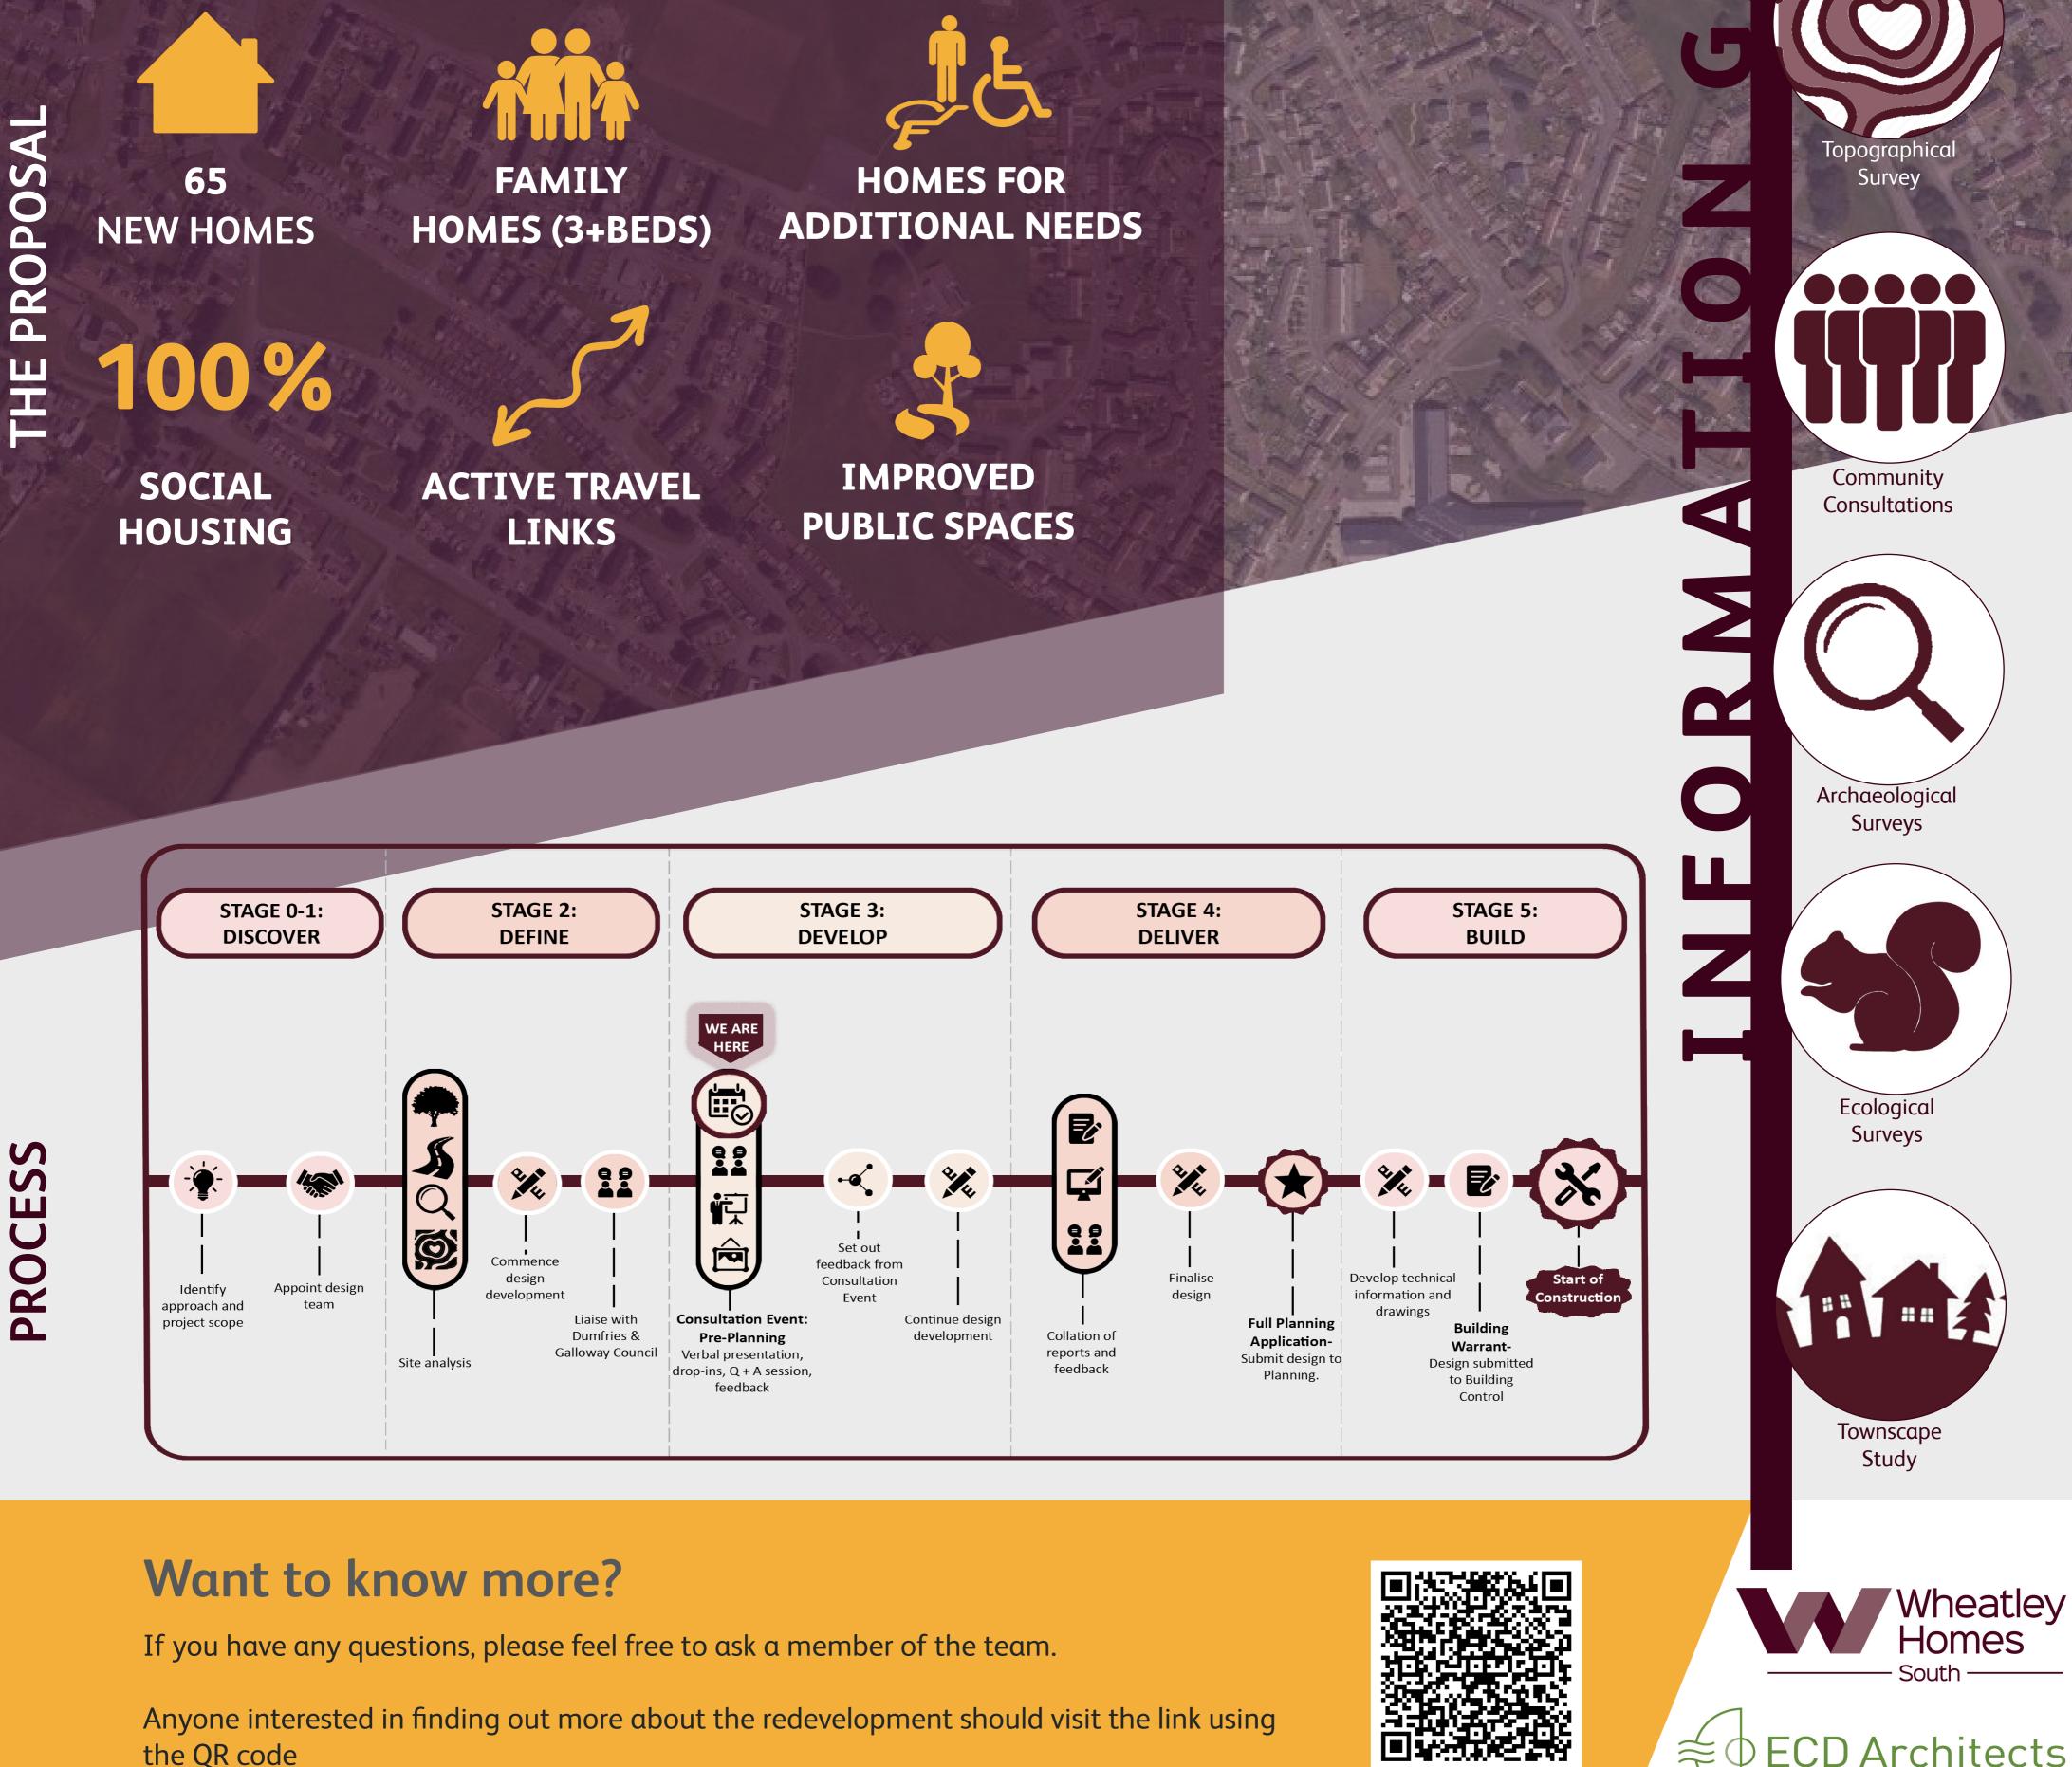

# EMERGING PROPOSALS

At the heart of the design is a pedestrian route which includes a central green space which connects the site to the surrounding area and local amenties and provides an outdoor space for the community.

## **PROPOSED SITE PLAN**

### Want to know more?

If you have any questions, please feel free to ask a member of the team.

Anyone interested in finding out more about the redevelopment should visit the link using the QR code

Wheatley Homes South